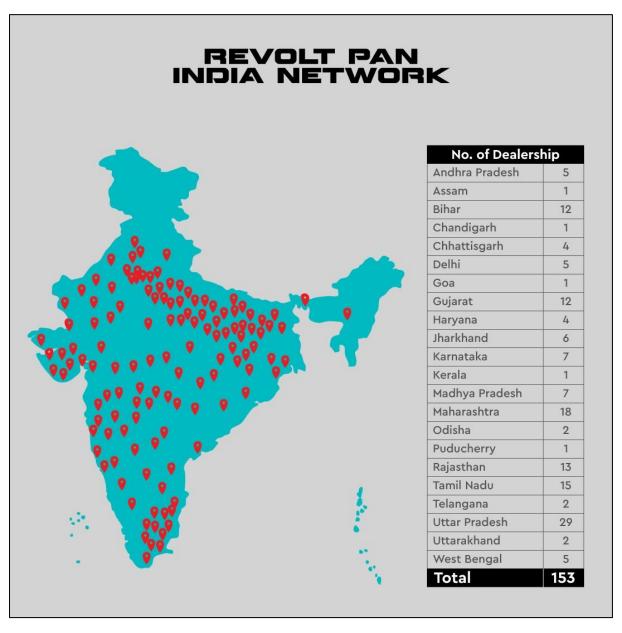

## Revolt Motors Expands Reach with New Dealerships, Driving India's Electric Mobility Revolution

New Delhi, 21<sup>st</sup> November 2024: Revolt Motors, India's No.1 electric motorcycle company, proudly announces the latest expansion of its dealership network across India. With a network now spanning 153 dealerships (Annexure 1) and 14 more planned for November in cities such as Hubli (Karnataka), Muzaffarpur (Bihar), Katihar (Bihar), Maheshkhunt (Bihar), Khagaria (Bihar), Nawanshahr (Punjab), Kannauj (UP), Satara (Maharaashtra), Sattur (Tamil Nadu), Mayiladuthurai (Tamil Nadu), Bhilwara (Rajasthan), Warangal (Telangana), Balasore (Odhisa), and Bulandshahr (Uttar Pradesh).

## **Annexure 1: State-wise Dealership List**

| SNO   | STATE                                 | CITY                                                                                                                                                                                                                    |
|-------|---------------------------------------|-------------------------------------------------------------------------------------------------------------------------------------------------------------------------------------------------------------------------|
| 1     | Andhra Pradesh                        | Kadapa                                                                                                                                                                                                                  |
| _     | , mama i raacsii                      | Rayachoty                                                                                                                                                                                                               |
|       |                                       | Tirupati                                                                                                                                                                                                                |
|       |                                       | Vishakaptnam                                                                                                                                                                                                            |
|       |                                       | Vizianagaram                                                                                                                                                                                                            |
| 2     | Assam                                 | Silchar                                                                                                                                                                                                                 |
| 3     | Bihar                                 | Araria                                                                                                                                                                                                                  |
|       |                                       | Begusarai                                                                                                                                                                                                               |
|       |                                       | Chapra                                                                                                                                                                                                                  |
|       |                                       | Gaya                                                                                                                                                                                                                    |
|       |                                       | Patna                                                                                                                                                                                                                   |
|       |                                       | Purnia                                                                                                                                                                                                                  |
|       |                                       | samastipur                                                                                                                                                                                                              |
|       |                                       | Sasaram                                                                                                                                                                                                                 |
|       |                                       | Sitamarhi                                                                                                                                                                                                               |
|       |                                       | Siwan                                                                                                                                                                                                                   |
|       |                                       | Sursand                                                                                                                                                                                                                 |
| 4     | Chandigarh                            | Chandigarh                                                                                                                                                                                                              |
| 5     | Chhattisgarh                          | Bilaspur                                                                                                                                                                                                                |
|       |                                       | Durg                                                                                                                                                                                                                    |
|       |                                       | Korba                                                                                                                                                                                                                   |
|       |                                       | Raipur                                                                                                                                                                                                                  |
| 6     | Delhi                                 | New Delhi (Pitampura)                                                                                                                                                                                                   |
|       |                                       | New Delhi (Wazirabad)                                                                                                                                                                                                   |
|       |                                       | New Delhi (Najafgarh)                                                                                                                                                                                                   |
|       |                                       | New Delhi (Karol Bagh)                                                                                                                                                                                                  |
|       |                                       | New Delhi (Gujranwala Town)                                                                                                                                                                                             |
| 7     | Goa                                   | Porvorim                                                                                                                                                                                                                |
| 8     | Gujarat                               | Ahmedabad                                                                                                                                                                                                               |
|       |                                       | Anand                                                                                                                                                                                                                   |
|       |                                       | Bhavnagar                                                                                                                                                                                                               |
|       |                                       | Kutch                                                                                                                                                                                                                   |
|       |                                       | Mehsana                                                                                                                                                                                                                 |
|       |                                       | Navsari                                                                                                                                                                                                                 |
|       |                                       | Panchmahal                                                                                                                                                                                                              |
|       |                                       | Surat                                                                                                                                                                                                                   |
|       |                                       | Vadodara                                                                                                                                                                                                                |
| _     |                                       | Vapi                                                                                                                                                                                                                    |
| 9     | Haryana                               | Faridabad                                                                                                                                                                                                               |
|       |                                       | Gurgaon<br>Karnal                                                                                                                                                                                                       |
|       |                                       | Palwal                                                                                                                                                                                                                  |
| 10    | the end decree of                     | Deoghar                                                                                                                                                                                                                 |
| 10    |                                       | i Deognar                                                                                                                                                                                                               |
| Ì     | Jharkhand                             | -                                                                                                                                                                                                                       |
|       | Jnarknand                             | Dhanbad                                                                                                                                                                                                                 |
|       | Jnarknand                             | Dhanbad<br>Dumka                                                                                                                                                                                                        |
|       | Jnarknand                             | Dhanbad<br>Dumka<br>Hazaribagh                                                                                                                                                                                          |
|       | Jnarknand                             | Dhanbad<br>Dumka<br>Hazaribagh<br>Pakur                                                                                                                                                                                 |
| 11    |                                       | Dhanbad<br>Dumka<br>Hazaribagh<br>Pakur<br>Ranchi                                                                                                                                                                       |
| 11    | Karnataka                             | Dhanbad<br>Dumka<br>Hazaribagh<br>Pakur<br>Ranchi<br>Bangalore                                                                                                                                                          |
| 11    |                                       | Dhanbad<br>Dumka<br>Hazaribagh<br>Pakur<br>Ranchi<br>Bangalore<br>Belgaum                                                                                                                                               |
| 11    |                                       | Dhanbad Dumka Hazaribagh Pakur Ranchi Bangalore Belgaum Bidar                                                                                                                                                           |
| 11    |                                       | Dhanbad Dumka Hazaribagh Pakur Ranchi Bangalore Belgaum Bidar Bijapur                                                                                                                                                   |
| 11    |                                       | Dhanbad Dumka Hazaribagh Pakur Ranchi Bangalore Belgaum Bidar Bijapur Kalaburagi                                                                                                                                        |
| 11    |                                       | Dhanbad Dumka Hazaribagh Pakur Ranchi Bangalore Belgaum Bidar Bijapur Kalaburagi Mangalore                                                                                                                              |
|       | Karnataka<br>Kerala                   | Dhanbad Dumka Hazaribagh Pakur Ranchi Bangalore Belgaum Bidar Bijapur Kalaburagi Mangalore Thiruvananthapuram                                                                                                           |
| 12    | Karnataka                             | Dhanbad Dumka Hazaribagh Pakur Ranchi Bangalore Belgaum Bidar Bijapur Kalaburagi Mangalore                                                                                                                              |
| 12    | Karnataka<br>Kerala                   | Dhanbad Dumka Hazaribagh Pakur Ranchi Bangalore Belgaum Bidar Bijapur Kalaburagi Mangalore Thiruvananthapuram Bhopal                                                                                                    |
| 12    | Karnataka<br>Kerala                   | Dhanbad Dumka Hazaribagh Pakur Ranchi Bangalore Belgaum Bidar Bijapur Kalaburagi Mangalore Thiruvananthapuram Bhopal Chindwara                                                                                          |
| 12    | Karnataka<br>Kerala                   | Dhanbad Dumka Hazaribagh Pakur Ranchi Bangalore Belgaum Bidar Bijapur Kalaburagi Mangalore Thiruvananthapuram Bhopal Chindwara Gwalior                                                                                  |
| 12    | Karnataka<br>Kerala                   | Dhanbad Dumka Hazaribagh Pakur Ranchi Bangalore Belgaum Bidar Bijapur Kalaburagi Mangalore Thiruvananthapuram Bhopal Chindwara Gwalior Indore                                                                           |
| 12    | Karnataka<br>Kerala                   | Dhanbad Dumka Hazaribagh Pakur Ranchi Bangalore Belgaum Bidar Bijapur Kalaburagi Mangalore Thiruvananthapuram Bhopal Chindwara Gwalior Indore Katni                                                                     |
| 12    | Karnataka<br>Kerala                   | Dhanbad Dumka Hazaribagh Pakur Ranchi Bangalore Belgaum Bidar Bijapur Kalaburagi Mangalore Thiruvananthapuram Bhopal Chindwara Gwalior Indore Katni Morena Shivpuri                                                     |
| 12 13 | Karnataka<br>Kerala<br>Madhya Pradesh | Dhanbad Dumka Hazaribagh Pakur Ranchi Bangalore Belgaum Bidar Bijapur Kalaburagi Mangalore Thiruvananthapuram Bhopal Chindwara Gwalior Indore Katni Morena Shivpuri Ahmednagar                                          |
| 12 13 | Karnataka<br>Kerala<br>Madhya Pradesh | Dhanbad Dumka Hazaribagh Pakur Ranchi Bangalore Belgaum Bidar Bijapur Kalaburagi Mangalore Thiruvananthapuram Bhopal Chindwara Gwalior Indore Katni Morena Shivpuri                                                     |
| 12 13 | Karnataka<br>Kerala<br>Madhya Pradesh | Dhanbad Dumka Hazaribagh Pakur Ranchi Bangalore Belgaum Bidar Bijapur Kalaburagi Mangalore Thiruvananthapuram Bhopal Chindwara Gwalior Indore Katni Morena Shivpuri Ahmednagar Aurangabad                               |
| 12 13 | Karnataka<br>Kerala<br>Madhya Pradesh | Dhanbad Dumka Hazaribagh Pakur Ranchi Bangalore Belgaum Bidar Bijapur Kalaburagi Mangalore Thiruvananthapuram Bhopal Chindwara Gwalior Indore Katni Morena Shivpuri Ahmednagar Aurangabad Buldhana                      |
| 12 13 | Karnataka<br>Kerala<br>Madhya Pradesh | Dhanbad Dumka Hazaribagh Pakur Ranchi Bangalore Belgaum Bidar Bijapur Kalaburagi Mangalore Thiruvananthapuram Bhopal Chindwara Gwalior Indore Katni Morena Shivpuri Ahmednagar Aurangabad Buldhana Dhule                |
| 12 13 | Karnataka<br>Kerala<br>Madhya Pradesh | Dhanbad Dumka Hazaribagh Pakur Ranchi Bangalore Belgaum Bidar Bijapur Kalaburagi Mangalore Thiruvananthapuram Bhopal Chindwara Gwalior Indore Katni Morena Shivpuri Ahmednagar Aurangabad Buldhana Dhule Jalna          |
| 12 13 | Karnataka<br>Kerala<br>Madhya Pradesh | Dhanbad Dumka Hazaribagh Pakur Ranchi Bangalore Belgaum Bidar Bijapur Kalaburagi Mangalore Thiruvananthapuram Bhopal Chindwara Gwalior Indore Katni Morena Shivpuri Ahmednagar Aurangabad Buldhana Dhule Jalna Kolhapur |

| SNO      | STATE                   | CITY                     |
|----------|-------------------------|--------------------------|
| 14       | Maharashtra             | Nagpur                   |
|          |                         | Nanded                   |
|          |                         | Nashik                   |
|          |                         | Parbhani                 |
|          |                         | Pune                     |
|          |                         | Sangli                   |
|          |                         | Solapur                  |
| 15       | Odisha                  | Bhadrak                  |
| 1.0      | Duduchamu               | Cuttack                  |
| 16<br>17 | Puducherry<br>Rajasthan | Karaikal<br>Ajmer        |
| 17       | Najastiiaii             | Bikaner                  |
|          |                         | Chittorgarh              |
|          |                         | Hanumangarh              |
|          |                         | Jaipur                   |
|          |                         | Jhunjhunu                |
|          |                         | Jodhpur                  |
|          |                         | Kota                     |
|          |                         | Nagaur                   |
|          |                         | Pali<br>Sikar            |
| 18       | Tamil Nadu              | Chennai                  |
| 10       | iaiiiii waaa            | Coimbatore               |
|          |                         | Erode                    |
|          |                         | Kanyakumari              |
|          |                         | Krishnagiri              |
|          |                         | Madurai                  |
|          |                         | Namakkal                 |
|          |                         | Salem                    |
|          |                         | Thanjavur<br>Thoothukudi |
|          |                         | Tirunelveli              |
|          |                         | Trichy                   |
|          |                         | Virudhunagar             |
| 19       | Telangana               | Hyderabad                |
|          |                         | Mahbubnagar              |
| 20       | Uttar Pradesh           | Agra                     |
|          |                         | Amroha                   |
|          |                         | Auraiya                  |
|          |                         | Azamgarh<br>Ballia       |
|          |                         | Baraut                   |
|          |                         | Basti                    |
|          |                         | Chandauli                |
|          |                         | Deoria                   |
|          |                         | Etawah                   |
|          |                         | Ghaziabad                |
|          |                         | Gonda                    |
|          |                         | Gorakhpur                |
|          |                         | Jaunpur<br>Jhansi        |
|          |                         | Kanpur                   |
|          |                         | Khushinagar              |
|          |                         | Lucknow                  |
|          |                         | Maharajganj              |
|          |                         | Mainpuri                 |
|          |                         | Mathura                  |
|          |                         | Mau                      |
|          |                         | Noida<br>Saharanpur      |
|          |                         | Shahjahanpur             |
|          |                         | unnao                    |
|          |                         | Varanasi                 |
| 21       | Uttarakhand             | Dehradun                 |
|          |                         | Haridwar                 |
| 22       | West Bengal             | 24 Prangnas              |
|          |                         | Hugali                   |
|          |                         | Purba Bardhaman          |
|          |                         | Purba Medinipur          |
|          |                         | Siliguri                 |
|          |                         |                          |